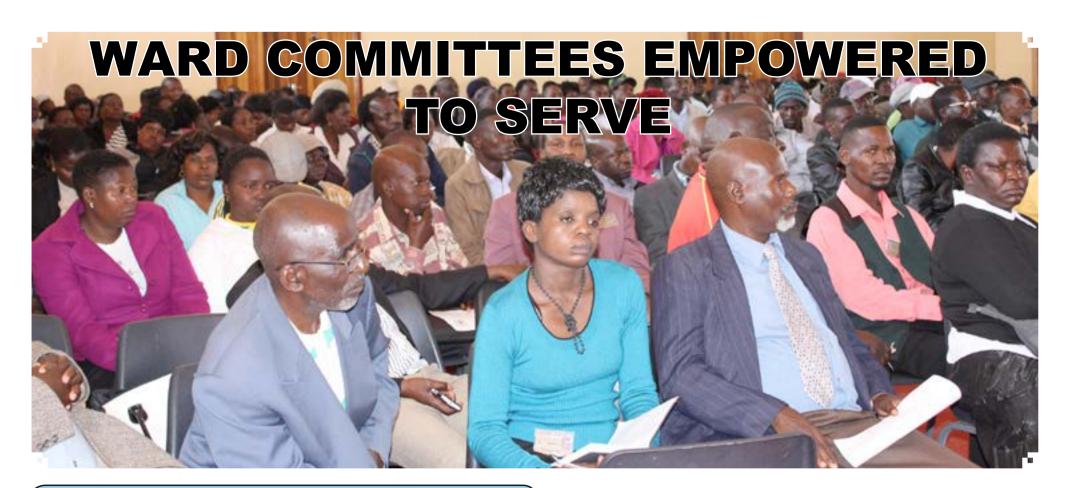

hulamela Municipality held its annual ward committee imbizo at Makwarela Town Hall.

The purpose of the imbizo was to capacitate ward committee members and strengthen their roles in communication intervention and support of service delivery. As a structure of governance at a local level strengthening and reviewing their role will go a long way towards ensuring that good governance structures and a local level and public participation.

In his keynote address the Speaker of Thulamela Municipality Cllr Baloyi M.E indicated that ward committees must remember that they exist to put people at the centre of their work and that they should be champions of local platforms that bring about development in their respective communities.

He further indicated the need to have solid understanding of the plan which local government has to implement to ensure a better life for communities over the next five years.

In his closing remarks the Speaker indicated the need to have this event annually so that ward committees are given opportunity to share best practices, challenges and capacity building to be better prepared to spearhead development and become urgent of change.