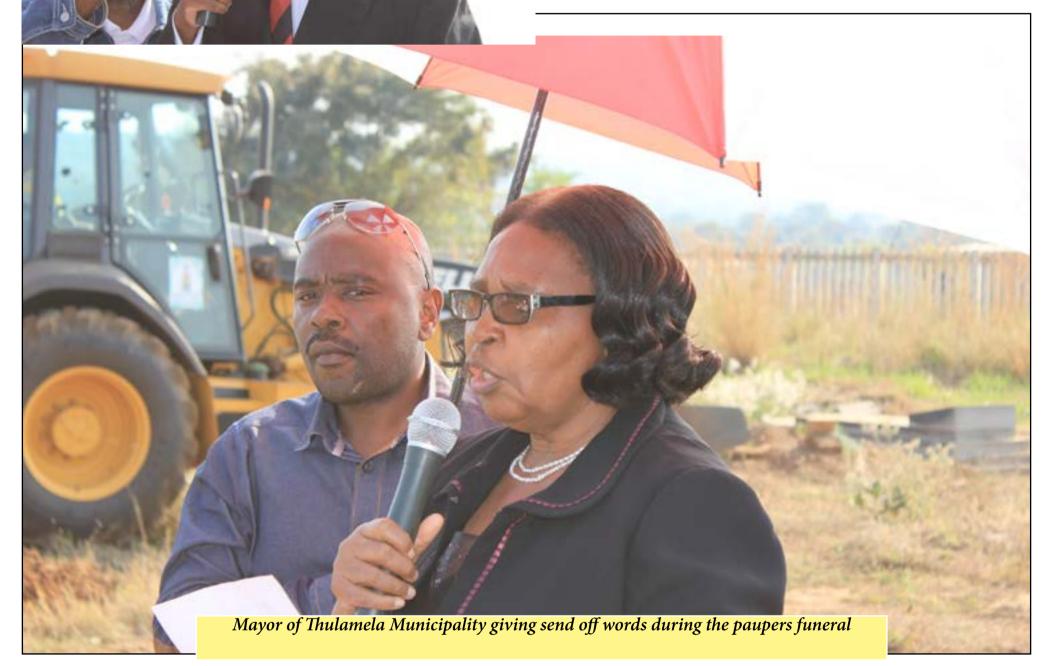

## Everyone deserves a decent burial

Vhembe Funeral Undertakers joins hands with Thulamela Municipality and Department of Health to give decent burial to unknown members of the foreginers community.

VEFPA in partnership with Tshilidzini Hospital and Thulamela Municipality led by CLLR NG Mahosi buried 34 unidentified corpse at mbaleni cemetery.

The 34 unidentified bodies which were piling up at Tshilidzini Mortuary, marked he highest number of unidentified bodies compared to the 17 corpse which were buried last year. Speaking during the event the Mayor indicated the municipality's commitment to embark on the activity in accordance with how National Welfare chapter Mandates. She further encourage citizen and non-citizen to follow all home affairs protocol to register as temporary and permanent citizen of South African. A sharp rise in the number of unknown bodies to be burried during paupers funeral conducted by Thulamela municipality.

*"34 unidentified corpses"* buried at Mbaleni Cementery"

Snr Manager Community Services in the Thulamela Municipality

Page 6 THULAMELA MUNICIPALITY http://www.thulamela.gov.za