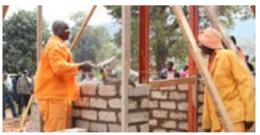

## Everyone deserves a decent burial

Vhembe Funeral Undertakers joins hands with Thulamela Municipality and Department of Health to give decent burial to unknown members of the foreginers community.

VEFPA in partnership with Tshilidzini Hospital and Thulamela Municipality led by CLLR NG Mahosi buried 34 unidentified corpse at mbaleni cemetery.

The 34 unidentified bodies which were piling up at Tshilidzini Mortuary, marked he highest number of unidentified bodies compared to the 17 corpse which were buried last year. Speaking during the event the Mayor indicated the municipality's commitment to embark on the activity in accordance with how National Welfare chapter Mandates. She further encourage citizen and non-citizen to follow all home affairs protocol to register as temporary and permanent citizen of South African. A sharp rise in the number of unknown bodies to be burried during paupers funeral conducted by Thulamela municipality.