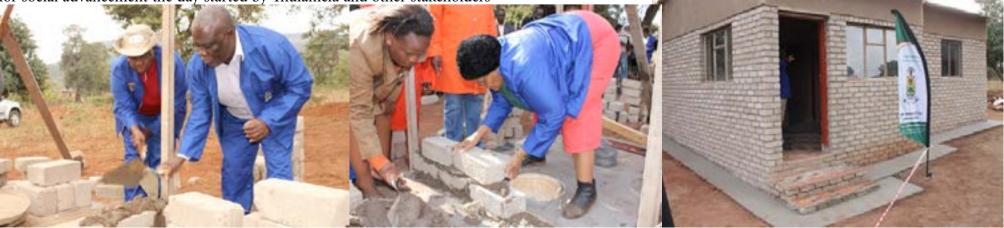

## Everyone deserves a decent burial

Vhembe Funeral Undertakers joins hands with Thulamela Municipality and Department of Health to give decent burial to unknown members of the foreginers community.

VEFPA in partnership with Tshilidzini Hospital and Thulamela Municipality led by CLLR NG Mahosi buried 34 unidentified corpse at mbaleni cemetery.

The 34 unidentified bodies which were piling up at Tshilidzini Mortuary, marked he highest number of unidentified bodies compared to the 17 corpse which were buried last year. Speaking during the event the Mayor indicated the municipality's commitment to embark on the activity in accordance with how National Welfare chapter Mandates. She further encourage citizen and non-citizen to follow all home affairs protocol to register as temporary and permanent citizen of South African. A sharp rise in the number of unknown bodies to be burried during paupers funeral conducted by Thulamela municipality.